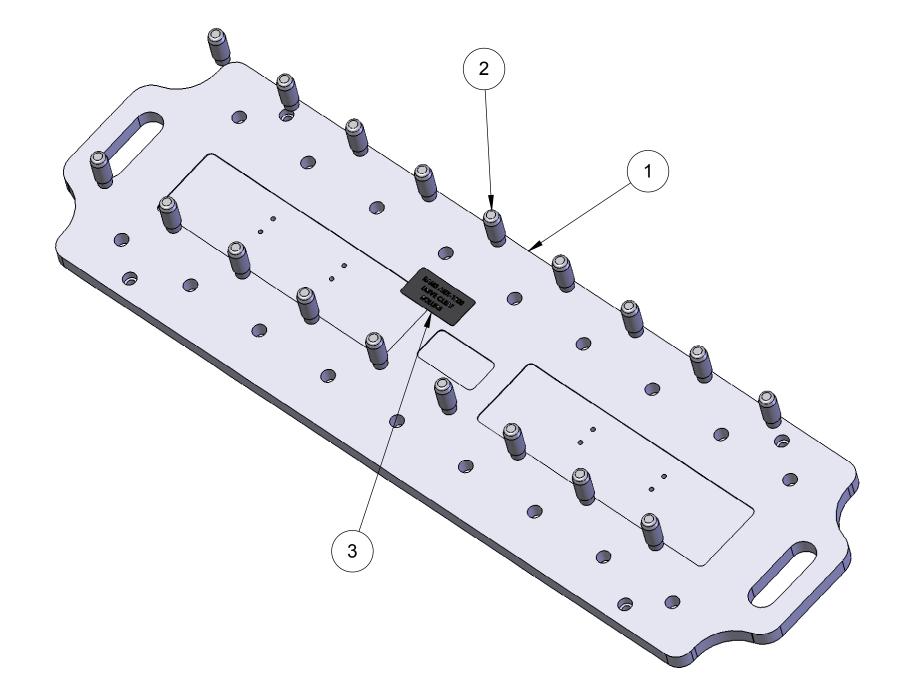

| ITEM NO. PART NUMBER     |                 |                                                             | DESCRIPTION                                                 |                                                                                                                                          |                                                                                     |                                                                                                                                        |
|--------------------------|-----------------|-------------------------------------------------------------|-------------------------------------------------------------|------------------------------------------------------------------------------------------------------------------------------------------|-------------------------------------------------------------------------------------|----------------------------------------------------------------------------------------------------------------------------------------|
| 1 AX-2301                |                 |                                                             | BASE, ROLLER TRAY                                           |                                                                                                                                          |                                                                                     |                                                                                                                                        |
| 2                        | AX-2302         |                                                             | SHAFT, STORAGE TRAY                                         |                                                                                                                                          |                                                                                     |                                                                                                                                        |
| 3                        | SEE TABLE ABOVE | Ξ                                                           | LABEL                                                       |                                                                                                                                          |                                                                                     | 1                                                                                                                                      |
| DIMENSIONS ARE IN INCHES |                 |                                                             | NAME                                                        | 1                                                                                                                                        | HORIZON SYSTEMS MAG                                                                 | CHINING                                                                                                                                |
|                          | 1 2 3           | 1 AX-2301 2 AX-2302 3 SEE TABLE ABOVE ENSIONS ARE IN INCHES | 1 AX-2301 2 AX-2302 3 SEE TABLE ABOVE ENSIONS ARE IN INCHES | 1         AX-2301           2         AX-2302         S           3         SEE TABLE ABOVE           ENSIONS ARE IN INCHES         NAME | 1 AX-2301 BASE, 2 AX-2302 SHAFT, 3 SEE TABLE ABOVE  ENSIONS ARE IN INCHES NAME DATE | 1 AX-2301 BASE, ROLLER TRAY 2 AX-2302 SHAFT, STORAGE TRAY 3 SEE TABLE ABOVE LABEL ENSIONS ARE IN INCHES NAME DATE HORIZON SYSTEMS MADE |