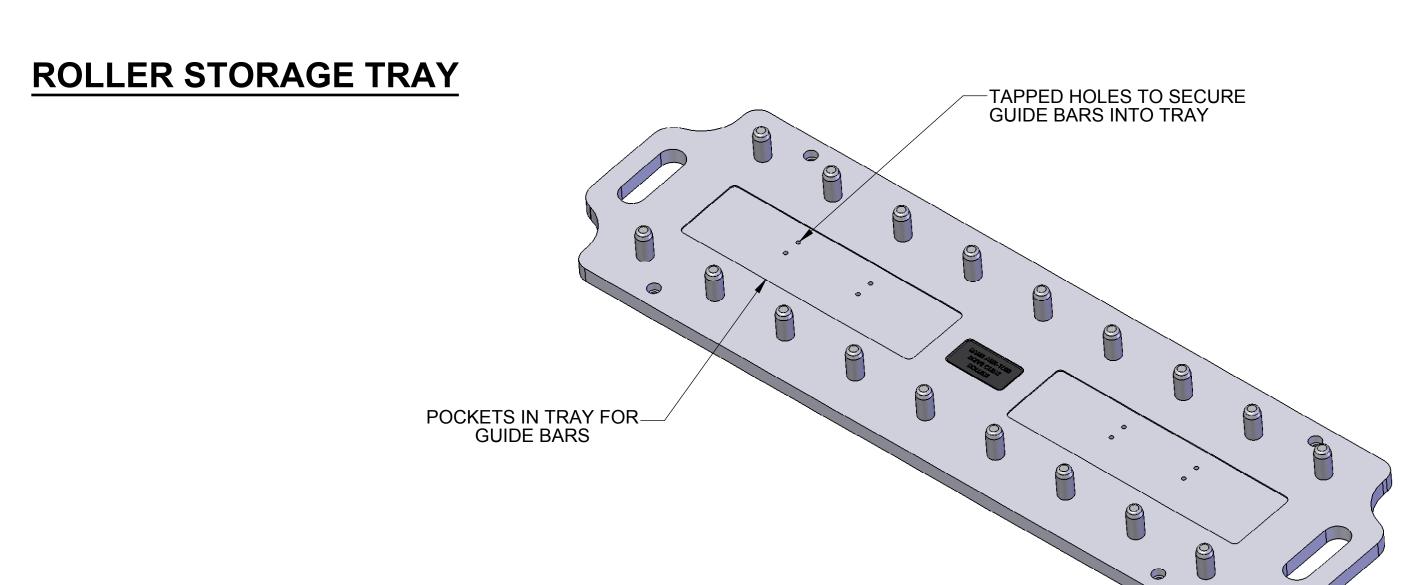

| ITEM NO. PART NUMBER     |                 |                                                             | DESCRIPTION                                                 |                                                                                                                                          |                                                                                     |                                                                                                                                        |
|--------------------------|-----------------|-------------------------------------------------------------|-------------------------------------------------------------|------------------------------------------------------------------------------------------------------------------------------------------|-------------------------------------------------------------------------------------|----------------------------------------------------------------------------------------------------------------------------------------|
| 1 AX-2301                |                 |                                                             | BASE, ROLLER TRAY                                           |                                                                                                                                          |                                                                                     |                                                                                                                                        |
| 2                        | AX-2302         |                                                             | SHAFT, STORAGE TRAY                                         |                                                                                                                                          |                                                                                     |                                                                                                                                        |
| 3                        | SEE TABLE ABOVE | Ξ                                                           | LABEL                                                       |                                                                                                                                          |                                                                                     | 1                                                                                                                                      |
| DIMENSIONS ARE IN INCHES |                 |                                                             | NAME                                                        | 1                                                                                                                                        | HORIZON SYSTEMS MAG                                                                 | CHINING                                                                                                                                |
|                          | 1 2 3           | 1 AX-2301 2 AX-2302 3 SEE TABLE ABOVE ENSIONS ARE IN INCHES | 1 AX-2301 2 AX-2302 3 SEE TABLE ABOVE ENSIONS ARE IN INCHES | 1         AX-2301           2         AX-2302         S           3         SEE TABLE ABOVE           ENSIONS ARE IN INCHES         NAME | 1 AX-2301 BASE, 2 AX-2302 SHAFT, 3 SEE TABLE ABOVE  ENSIONS ARE IN INCHES NAME DATE | 1 AX-2301 BASE, ROLLER TRAY 2 AX-2302 SHAFT, STORAGE TRAY 3 SEE TABLE ABOVE LABEL ENSIONS ARE IN INCHES NAME DATE HORIZON SYSTEMS MADE |